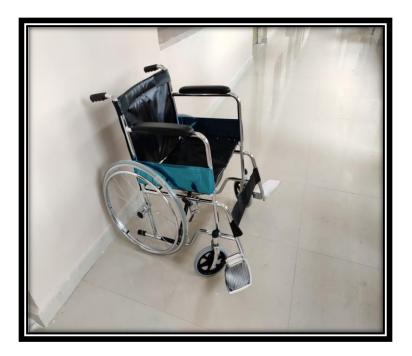

## **Equipments for our Divyangjan Students**

Wheelchair

Facility of Commode Chair for differently abled students

Walker

Lift Facility for Divyangjan

Software for Divyangjan

Reading Room for Divyangjan