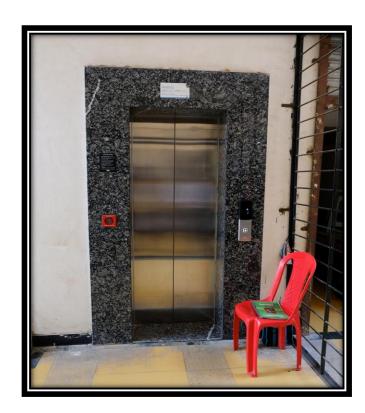

## **Equipments for our Divyangjan Students**

Wheelchair

Facility of Commode Chair for differently abled students

Walker

Lift Facility for Divyangjan

Software for Divyangjan

Reading Room for Divyangjan