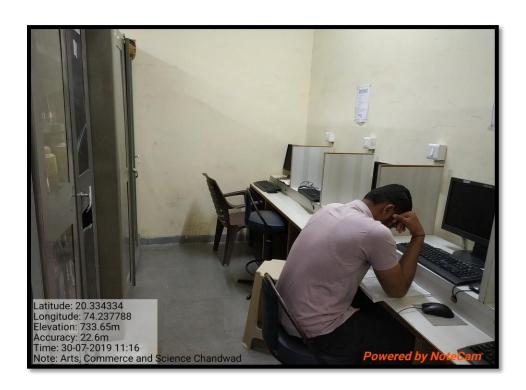

## **Equipments for our Divyangjan Students**

Wheelchair

Facility of Commode Chair for differently abled students

Walker

Lift Facility for Divyangjan

Software for Divyangjan

Reading Room for Divyangjan