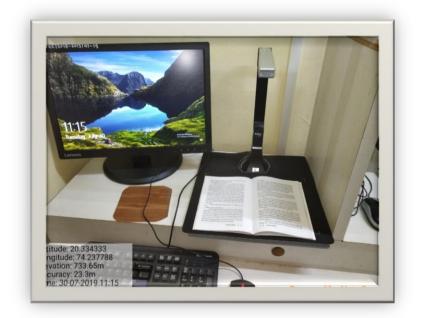

## **Equipments for our Divyangjan Students**

Wheelchair

Facility of Commode Chair for differently abled students

Walker

Lift Facility for Divyangjan

Software for Divyangjan

Reading Room for Divyangjan