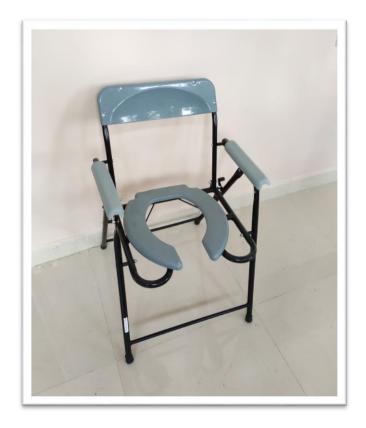

## **Equipments for our Divyangjan Students**

Wheelchair

Facility of Commode Chair for differently abled students

Walker

Lift Facility for Divyangjan

Software for Divyangjan

Reading Room for Divyangjan