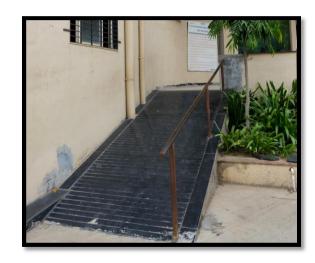

JB (Jain Gurukul's)

## K.K.H. Abad Arts, S.M.G. Lodha Commerce & S.P.H. Jain Science College Neminagar, Chandwad-423101, Dist.-Nashik, Maharashtra

(Affiliated to Savitribai Phule Pune University) Id. No.PU/NS/AC/015/1970

(02556) Off. 252125 Res.252126 Tel. Fax:02556-252125

• P. O. Box No.: 6 • E-mail : <u>alccchandwad@yahoo.co.in</u>

• Website : www.acschandwadcollege.com

DST-FIST Funded (2018-19)

UGC-NSQF Courses (B.Voc.

& CC)

Establishment

27/11/1928

Best College Award by Savitribai Phule Pune University (2015-16)

## 2.2.3 Percentage of differently abled students (Divyangjan) on rolls



College has facilitated differently abled students with Ramp in both main building and Science Building

College peon assisting a differently abled student on Ramp

Ramp at Science Building



## **Equipments for our Divyangjan Students**



Wheelchair







Facility of Commode Chair for differently abled students

Walker







Lift Facility for Divyangjan





Software for Divyangjan



Reading Room for Divyangjan