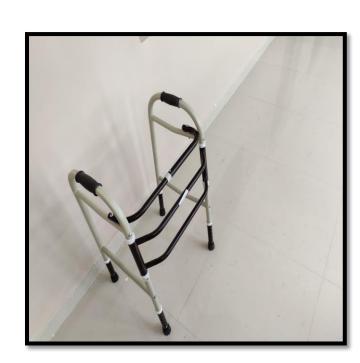

## **Equipments for our Divyangjan Students**

Wheelchair

Facility of Commode Chair for differently abled students

Walker

Lift Facility for Divyangjan

Software for Divyangjan

Reading Room for Divyangjan